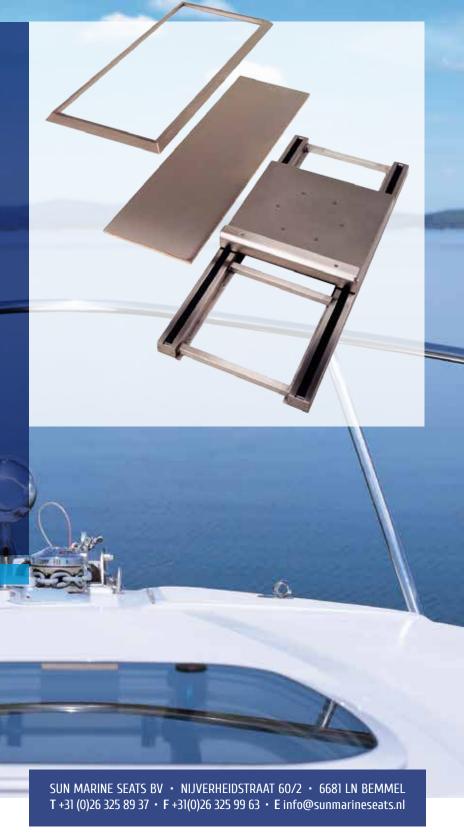

## MULTI-RAIL SYSTEM

## STANDARD FEATURES:

The Multi-Rail system was designed to secure the helmsman's seat to the floor and at the same time allowing the helmsman (with his seat) to move. The Multi-Rail is fully made of stainless steel making it corrosive resistant even in humid atmospheres. The Multi-Rails are available in standard lengths starting at 1.000 mm, with 500 mm increments till 2.000 mm, but can be made up to a maximum length of 6.000 mm. Non standard lengths can be supplied at a surcharge. The Multi-Rail was originally designed as a flush mount rail, but with the use of a bulkhead frame, it can also be mounted on top of the floor.

- Stainless Steel construction
- Easy to mount
- Top plate in Teak, Duropal or Stainless Steel available
- Suitable for multiple purposes